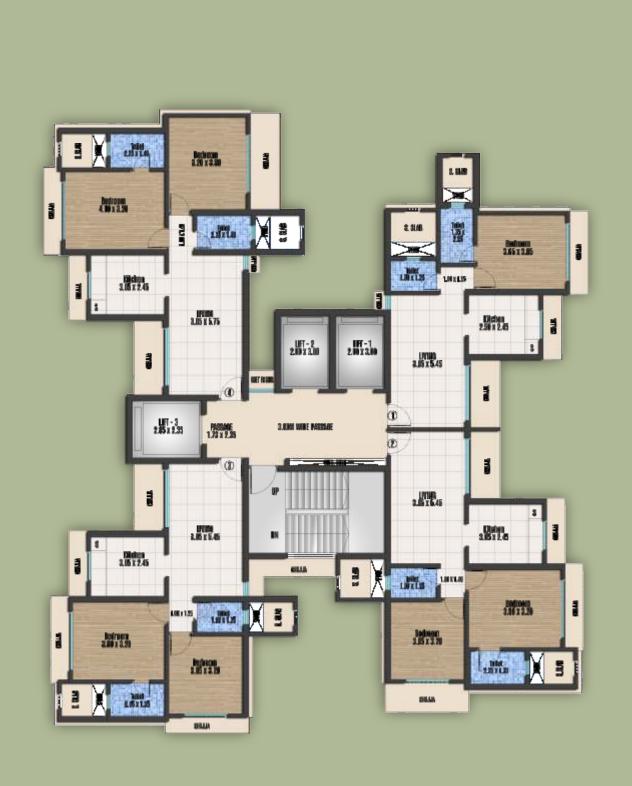

#### TYPICAL FLOOR PLAN

'C' WING (2<sup>nd</sup> to 7<sup>th</sup>, 9<sup>th</sup> to 14<sup>th</sup>, 16<sup>th</sup> to 22<sup>nd</sup>)

#### TYPICAL FLOOR PLAN

'D' WING (2<sup>nd</sup> to 7<sup>th</sup>, 9<sup>th</sup> to 14<sup>th</sup>, 16<sup>th</sup> to 22<sup>nd</sup>)