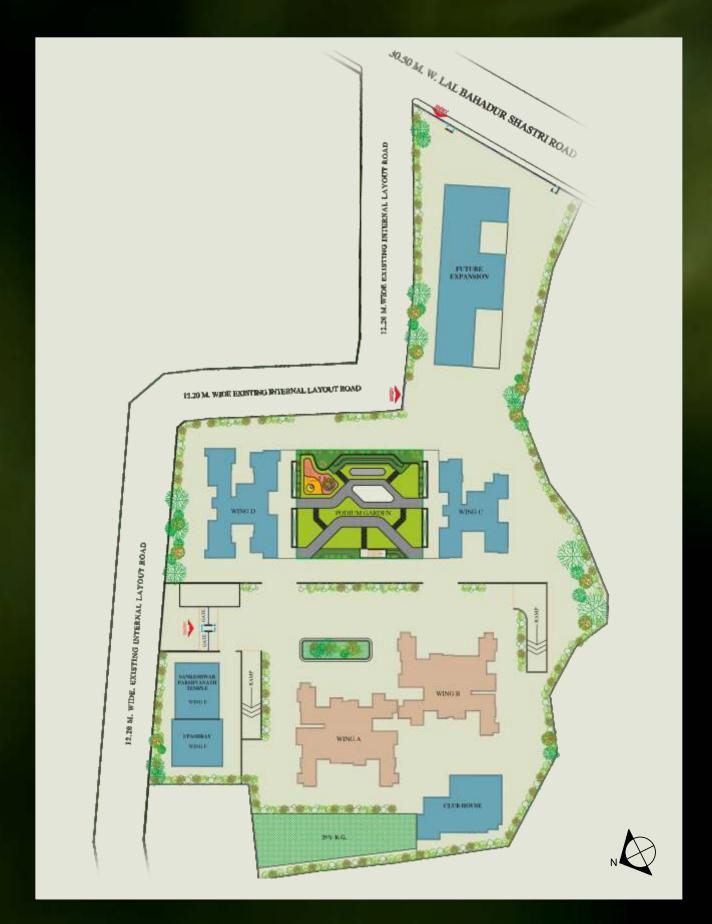

Bhandup railway station.

As it is strategically located on the arterial L.B.S. Marg, Mumbai, Samriddhi Garden is well connected by road to most of the big locations of the city, cutting out on time spent on long and short travel.



Approx 3.5 Km from Eastern Express Highway



Approx 4 Kms from Powai



Approx 10 Kms from International Airport.



#### PROXIMITY CHART







Railway Station



Hospital



Office



**Shopping** 



Road











Bus Depo



**Post** 





Samriddhi Garden your allencompassing haven where every inch is tailored to complete your life. From play spaces for the kids to a serene senior citizen park, proximity to business hubs, and a star-gazing deck for your better half, Samriddhi Garden turns every wish into reality.



#### SAMRIDDHI GARDEN LAYOUT PLAN



# STEP INTO SAMRIDDHI GARDEN LIVING: WHERE SERENITY AND SOPHISTICATION CONVERGE IN PERFECT HARMONY





#### 1,2&3 BED RESIDENCES



Discover the perfect blend of comfort and wellness in our 1, 2, and 3-Bedroom Garden living residences. Embrace a healthy lifestyle amidst lush greenery and tranquil surroundings. Welcome home to your oasis of serenity







INDULGE IN THE EPITOME OF

**GARDEN LIVING BLISS** 

WITH OUR EXQUISITE AMENITIES,

DESIGNED TO ELEVATE YOUR

**EVERYDAY EXPERIENCE** 



Landscape Garden



Senior Citizen Sit-Out Area



Kids Play Area



Jogging Area



Yoga





#### Multipurpose Court

#### Table Tennis

Snooker







Experience spiritual tranquillity like never before at our exclusive

### Sankeshwar Parshvanath Temple

crafted just for you.



#### TYPICAL FLOO