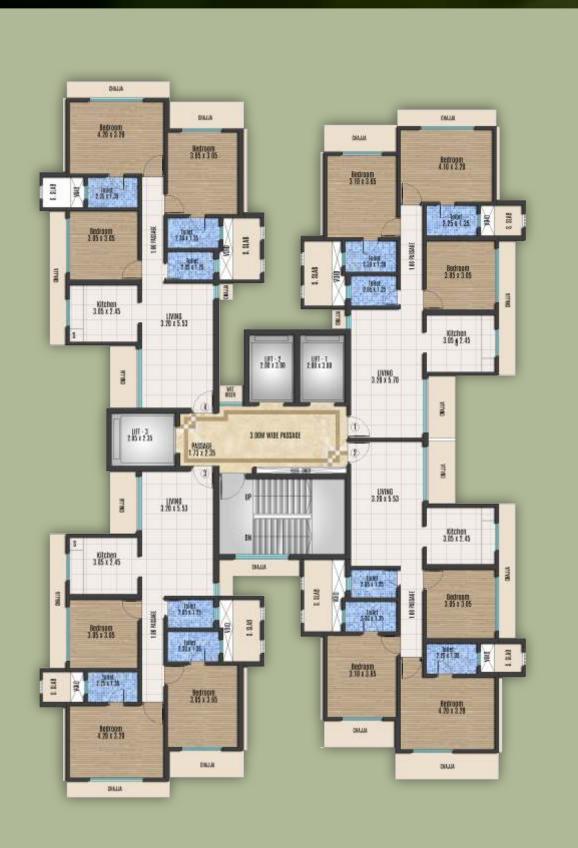

#### TYPICAL FLOOR PLAN

'C' WING (2<sup>nd</sup> to 7<sup>th</sup>, 9<sup>th</sup> to 14<sup>th</sup>, 16<sup>th</sup> to 22<sup>nd</sup>)

#### TYPICAL FLOOR PLAN

'D' WING (2<sup>nd</sup> to 7<sup>th</sup>, 9<sup>th</sup> to 14<sup>th</sup>, 16<sup>th</sup> to 22<sup>nd</sup>)