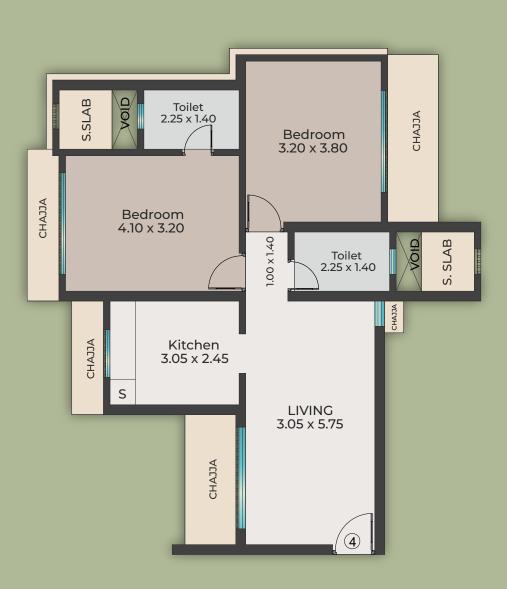

#### TYPICAL FLOOR PLAN

'C' WING (2<sup>nd</sup> to 7<sup>th</sup>, 9<sup>th</sup> to 14<sup>th</sup>, 16<sup>th</sup> to 22<sup>nd</sup>)