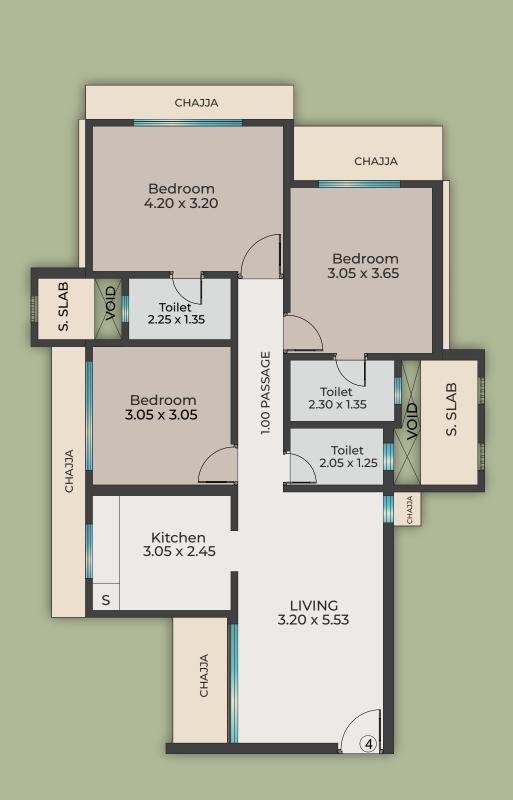

#### TYPICAL FLOOR PLAN

'D' WING (2<sup>nd</sup> to 7<sup>th</sup>, 9<sup>th</sup> to 14<sup>th</sup>, 16<sup>th</sup> to 22<sup>nd</sup>)