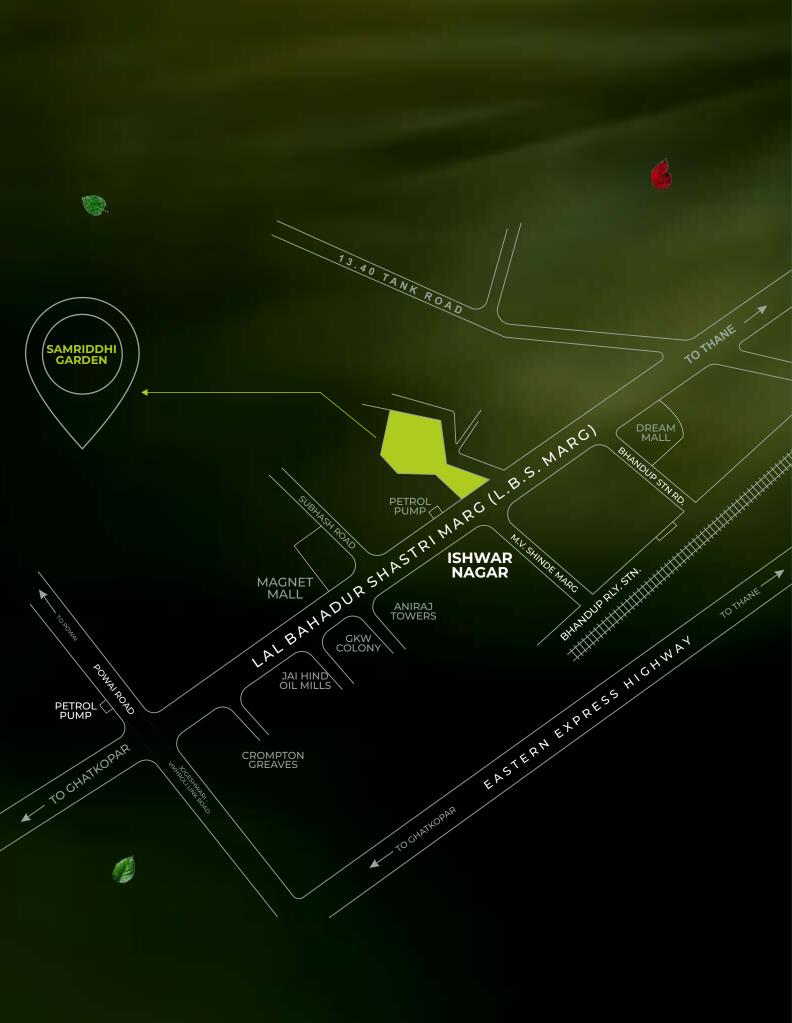

#### LOCATION ADVANTAGES

Located in Bhandup, Samriddhi Garden is right in the heart of a soon developing Central Business District area. With ample exclusive residential, commercial and hospitality projects coming up really fast right next to Samriddhi Garden, it is boon to be able to have the crucial points in this short proximity.

In a city like Mumbai, where long distances can be a nightmare. Samriddhi Garden is only short walk away from the Bhandup railway station.

As it is strategically located on the arterial L.B.S. Marg, Mumbai, Samriddhi Garden is well connected by road to most of the big locations of the city, cutting out on time spent on long and short travel.

Approx 3.5 Km from Eastern Express Highway

Approx 4 Kms from Powai

Approx 10 Kms from International Airport.